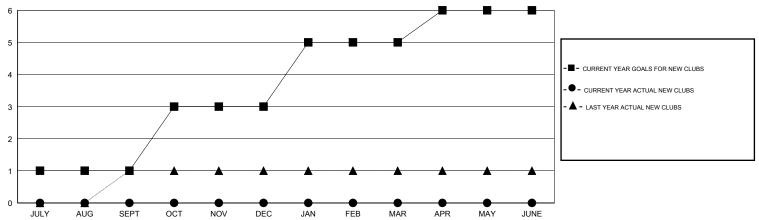

#### GOALS AND ACTUAL NEW CLUBS CUMULATIVE

# **LOCATION ZIMBABWE**

GMT CA 6-Afi

| Clubs                 |                  |                     |                            |                             | Members               |                    |                            |                              |                             |  |
|-----------------------|------------------|---------------------|----------------------------|-----------------------------|-----------------------|--------------------|----------------------------|------------------------------|-----------------------------|--|
| RESULTS FOR 2014-2015 |                  |                     |                            |                             | RESULTS FOR 2014-2015 |                    |                            |                              |                             |  |
| QUARTER               | NEW CLUB<br>GOAL | ACTUAL NEW<br>CLUBS | ACTUAL<br>DROPPED<br>CLUBS | ACTUAL NET<br>GAIN/<br>LOSS | QUARTER               | NEW MEMBER<br>GOAL | ACTUAL TOTAL MEMBERS ADDED | ACTUAL<br>DROPPED<br>MEMBERS | ACTUAL NET<br>GAIN/<br>LOSS |  |
| JULY/AUG/SEPT         | 1                | 0                   | 1                          | -1                          | JULY/AUG/SEPT         | 55                 | 16                         | 29                           | -13                         |  |
| OCT/NOV/DEC           | 2                | 0                   | 0                          | 0                           | OCT/NOV/DEC           | 88                 | 0                          | 0                            | 0                           |  |
| JAN/FEB/MAR           | 2                | 0                   | 0                          | 0                           | JAN/FEB/MAR           | 88                 | 0                          | 0                            | 0                           |  |
| APR/MAY/JUNE          | 1                | 0                   | 0                          | 0                           | APR/MAY/JUNE          | 70                 | 0                          | 0                            | 0                           |  |