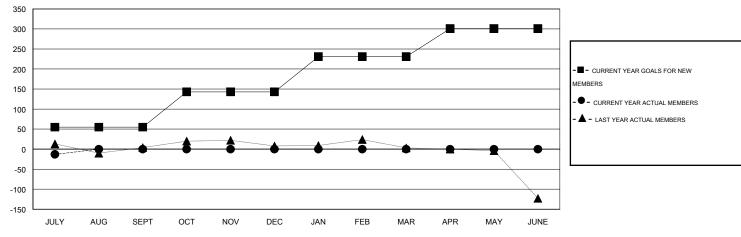

#### GOALS AND ACTUAL MEMBERS CUMULATIVE

| DROPPED CLUBS: 1 |    | 7 CLUBS OF 48 ADDED 1 OR MORE | GENDER DISTRIBUTION                    |              |     |
|------------------|----|-------------------------------|----------------------------------------|--------------|-----|
|                  |    | NEW MEMBERS                   | MALE                                   | 534 (59.53%) |     |
| DROPPED MEMBERS  |    |                               | FEMALE                                 | 363 (40.47%) |     |
| DECEASED         | 1  | CLICK HERE FOR HEALTH         |                                        |              | 173 |
| CLUB CANCELLED   | 19 | ASSESSMENT DATA               | FAMILY UNIT MEMBERS  HEAD OF HOUSEHOLD |              | 80  |
| OTHER            | 9  |                               |                                        |              | 93  |
| TOTAL            | 29 |                               | NON-HEAD OF HOUSEHOLD                  |              |     |

# **LOCATION ZIMBABWE**

GMT CA 6-Afi

| Clubs                 |                  |                     |                            |                             | Members               |                    |                            |                              |                             |  |
|-----------------------|------------------|---------------------|----------------------------|-----------------------------|-----------------------|--------------------|----------------------------|------------------------------|-----------------------------|--|
| RESULTS FOR 2014-2015 |                  |                     |                            |                             | RESULTS FOR 2014-2015 |                    |                            |                              |                             |  |
| QUARTER               | NEW CLUB<br>GOAL | ACTUAL NEW<br>CLUBS | ACTUAL<br>DROPPED<br>CLUBS | ACTUAL NET<br>GAIN/<br>LOSS | QUARTER               | NEW MEMBER<br>GOAL | ACTUAL TOTAL MEMBERS ADDED | ACTUAL<br>DROPPED<br>MEMBERS | ACTUAL NET<br>GAIN/<br>LOSS |  |
| JULY/AUG/SEPT         | 1                | 0                   | 1                          | -1                          | JULY/AUG/SEPT         | 55                 | 16                         | 29                           | -13                         |  |
| OCT/NOV/DEC           | 2                | 0                   | 0                          | 0                           | OCT/NOV/DEC           | 88                 | 0                          | 0                            | 0                           |  |
| JAN/FEB/MAR           | 2                | 0                   | 0                          | 0                           | JAN/FEB/MAR           | 88                 | 0                          | 0                            | 0                           |  |
| APR/MAY/JUNE          | 1                | 0                   | 0                          | 0                           | APR/MAY/JUNE          | 70                 | 0                          | 0                            | 0                           |  |